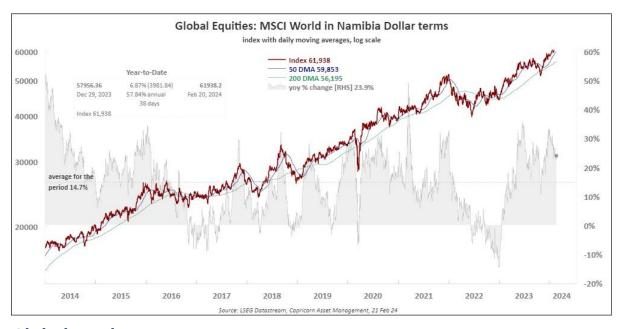

## **Market Update**

## Monday, 21 February 2024



### **Global Markets**

The dollar eased and a gauge of global stock performance fell on Tuesday as fading optimism that central banks will soon cut interest rates dampened sentiment, leaving key pan-European and Japanese stock indices just below their all-time highs. Europe's broad STOXX 600 benchmark and Japan's Nikkei remain about 1% off their peaks, while a weekslong rally on Wall Street stalled, despite stellar results from Walmart that lifted its shares to a record high.

Hotter-than-expected U.S. inflation data last week pushed back expectations for an imminent start to the Federal Reserve's easing cycle. A rate cut is now expected in June, according to a slim majority of economists polled by Reuters, who also flagged risk of a further delay in the first cut. The call for further