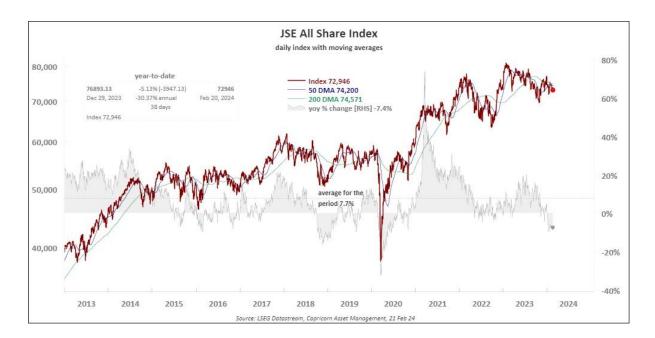

as investors focus on whether renewed weakness in the Japanese currency is likely to prompt intervention.

Oil prices fell more than 1%, with worries about global demand offsetting price support from the Israel-Hamas conflict. Brent futures settled down \$1.22 to \$82.34 a barrel. The sixmonth spread for Brent LCOc1-LCOc7 on Tuesday was at its highest since October, a sign of a tighter market. U.S. West Texas Intermediate (WTI) crude for March delivery, which expires Tuesday, settled down \$1.01 at \$78.18 a barrel. The more actively traded April WTI contract settled down \$1.30 at \$77.04 a barrel.

Gold prices climbed to their highest level in more than a week as the dollar retreated. U.S. gold futures settled 0.8% higher at \$2,039.80 an ounce.

**Source: Thomson Reuters Refinitiv** 



## **Domestic Markets**

The South African rand inched higher in early trade on Wednesday, with domestic inflation data and the 2024 budget due later in the day being the main focal points. At 0550 GMT, the rand traded at 18.8825 against the dollar, around 0.2% stronger than its previous close.

Statistics South Africa will release the January Consumer Price Index (CPI) around 0800 GMT, with economists polled by Reuters predicting a modest increase in year-on-year inflation to 5.4% from 5.1% in December. The central bank has said it wants to see a clearer disinflation trend before cutting interest rates.

From 1200 GMT, Finance Minister Enoch Godongwana will present this year's budget, laying out the government's spending priorities, revenue collection strategies and updated economic for